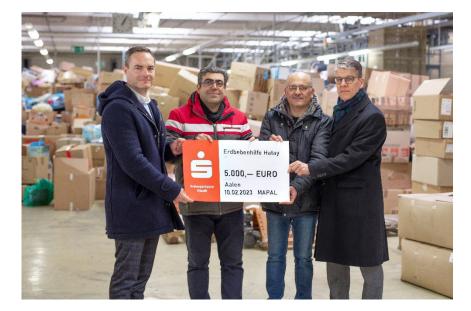

## **Help for Hatay**

MAPAL donates 5,000 euros for the victims of the severe earthquake in Turkey and Syria. During a visit to the donation collection center of the "Erdbebenhilfe Hatay (Earthquake Aid Hatay)", Dr. Jochen Kress and two employees gave a symbolic check to Aalen's Lord Mayor Frederick Brütting. "It is very important to MAPAL to provide immediate aid, even if it can only be a symbolic act in relation to the extent of the disaster", said the President of the MAPAL group. Mayor Brütting thanked him and emphasised that the city would ensure that the people in Hatay benefit in full from the money. Both Kress and Brütting were shocked by the extent of the destruction and the increasing number of victims. "Activity helps you to get out of a feeling of powerlessness," Brütting said. In Aalen and the region, numerous organisations, clubs and volunteers have formed an aid alliance to help the people in Hatay quickly and unbureaucratically. The city of Aalen coordinates this campaign. For many years Aalen has maintained close and personal ties to Hatay, in particular to the sister city of Antakya, the seat of the Hatay administrative community. The province, home to around 1.6 million people, was at the epicenter of the February 6 quake.

## Captions:

Handover of cheque at the donation collection center in Aalen: v. l. Lord Mayor Frederick Brütting, the two MAPAL employees Vecdi Temizkan and Yilmaz Meydanogullari, President Dr. Jochen Kress ©MAPAL